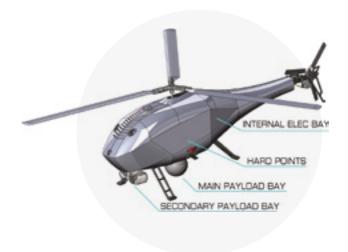

#### FOUR PAYLOAD BAYS

- Up to 150 Watts for payload bays: Main, Secondary, Hardpoints and Internal Electronics