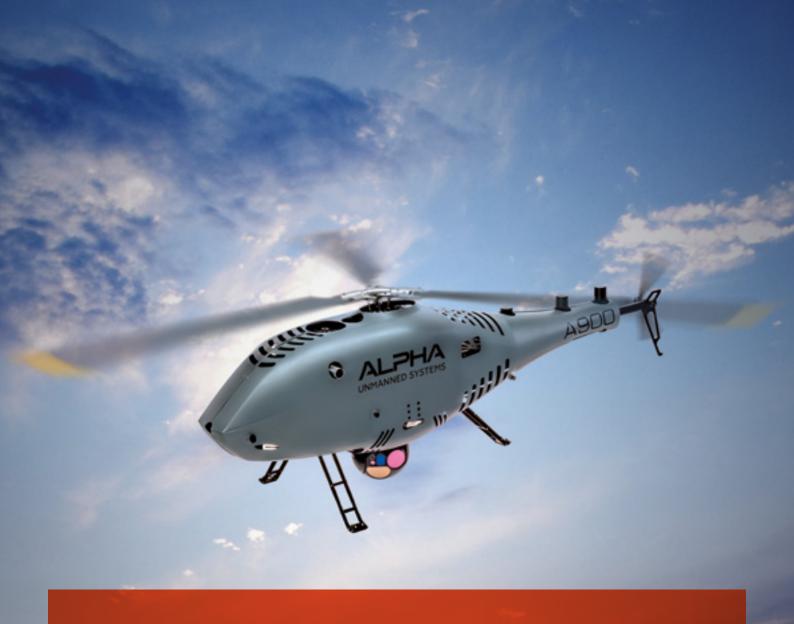

## **ALPHA 900**

FUEL POWERED
UP TO 4 HOURS ENDURANCE
UP TO 4 KG PAYLOAD CAPACITY
MARITIME READY
STANAG COMPLIANT

# A900 UAV HELICOPTER FOR HARD WORK

- MTOW < 25 kg</li>
- Fuel injected engine
- Cruise speed: 60 km/h
- Max. cruise speed: 100 km/h
- Redundant critical systems
- Boxer low vibration engine
- Up to 150 W for payloads
- Emergency floatable devices
- Automatic VTOL from moving vessels