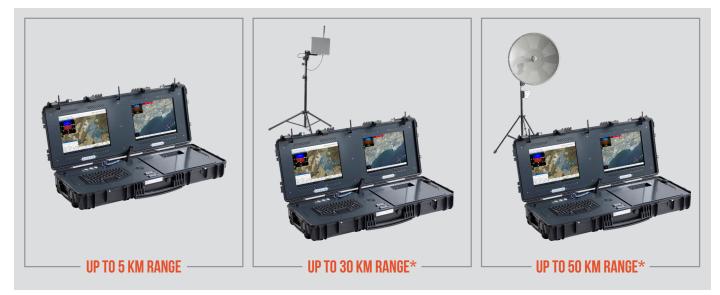

## **GCS FEATURES:**

- Portable and ruggedized
- Two-operator GCS
- Controls UAV and payload
- Highly customizable
- Radio ranges from 5 to 50 km
- Configurable payload bay
- Software integrated
- Dual sun-readable 15" HD screens

## COMPATIBLE WITH ANY UAV, UGV, USV

- Easy to set up antennas on a light and robust aluminum tripod
- Directional antennas and tracking system
- Encrypted telemetry and video link based on a MIMO data link
- Many frequencies available
- Fully customizable configuration