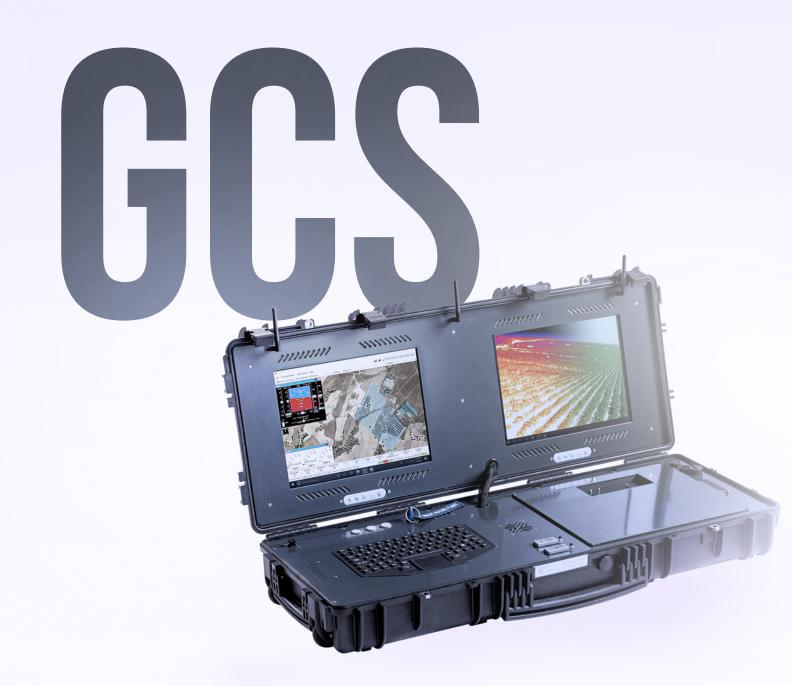

## **GROUND CONTROL STATION**

\*Depending on data link option

## **GCS FEATURES:**

- Portable and ruggedized
- Two-operator GCS
- Controls UAV and payload
- Highly customizable
- Radio ranges from 5 to 50 km
- Configurable payload bay
- Software integrated
- Dual sun-readable 15" HD screens

- Dual integrated battery
- Joystick for manual UAV control
- Gamepad for payload operation
- Optional redundant communication link
- External connection capacity through Ethernet connector
- Battery with up to 2 hours of operation (includes LCD battery level indicator)